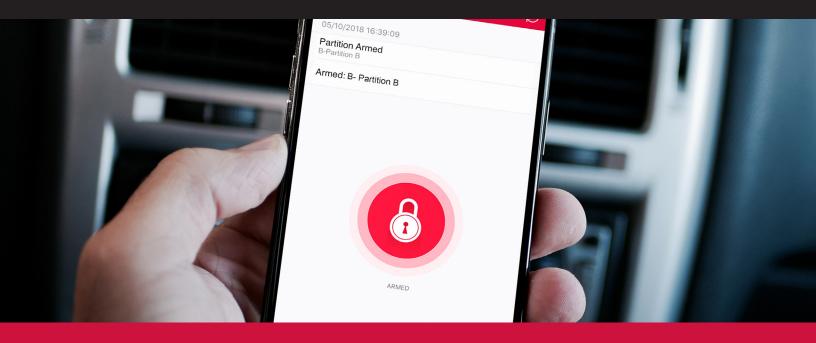

## The key features of Sonitrol Central Station Managed Access are:

- SONIP Central Station Managed Access Control
- mySonitrol and Mobile App integration
- Integrated Audio Intrusion
- Integrated Fire Communicator
- SonaVision® Video Integration
- Elevator Control
- · Doors Status via Keypad
- Lockdown/Unlock from the Central Station
- 64 doors or 128 readers if doing anti-pass back
- 20,000 card holders