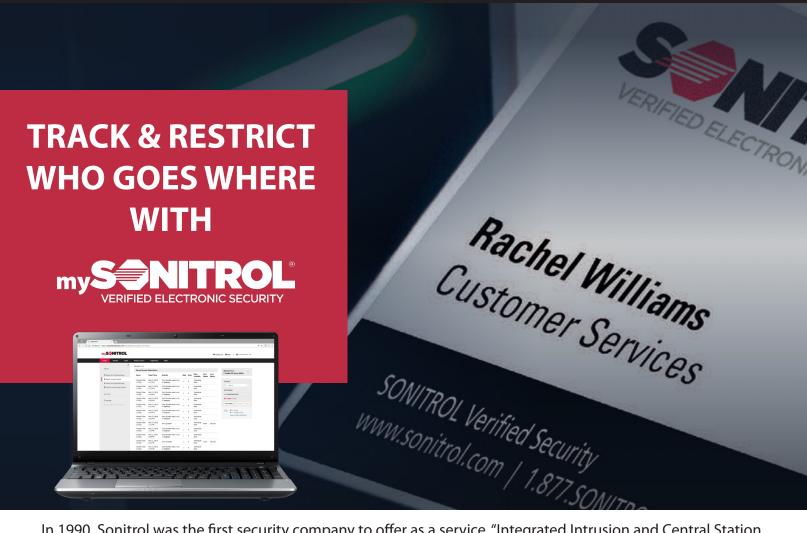

## The key features of Sonitrol Central Station Managed Access are:

- SONIP Central Station Managed Access Control
- mySonitrol and Mobile App integration
- Integrated Audio Intrusion
- Integrated Fire Communicator
- SonaVision® Video Integration
- Elevator Control
- · Doors Status via Keypad
- Lockdown/Unlock from the Central Station
- 64 doors or 128 readers if doing anti-pass back
- 20,000 card holders

## **ENJOY REMOTE MANAGEMENT OF YOUR FACILITY.**

**Sonitrol Cloud Access** delivers broad access control capabilities within a simple, intuitive, browser-based interface to conveniently secure and manage user location(s). This cloud-based solution makes access control practical and affordable for any user, regardless of technical experience or business size. Users can easily view, monitor, and report on any or all events and alarms; define multiple security roles, and access privileges for individual users.