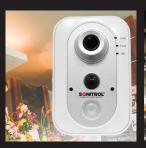

### Affordable Security for Business Owners

TotalGuard<sup>™</sup> is an all-in-one security solution for small to medium sized businesses that provides full volumetric and video intrusion coverage. The TotalGuard<sup>™</sup> solution provides:

- Audio & Video Intrusion Coverage
- Glass Break & Motion Detection
- WiFi-enabled
- Live View, Arm/Disarm with the Sonitrol Mobile App
- Add Wireless Security Devices with the TotalGuard™ Smart Hub
- Monitored 24/7 by Professionals
- \$15,000 Performance Warranty

## Why Choose TotalGuard<sup>™</sup> to protect your building?

TotalGuard™ is your intrusion and video system solution – built into one device. This standalone IoT panel has all-in-one and edge-based features that allow you to view into your business at anytime. TotalGuard™ is an affordable solution that provides several benefits, including full volumetric intrusion coverage, high video image quality, digital zooming, edge-based recording options, glass break detection, motion detection, digital alarm generation, remote accessibility with the Sonitrol Mobile App, and wireless connectivity with cellular backup.