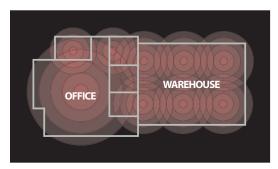

Coverage is incomplete without comprehensive audio technology

Wall-to-wall, floor-to-ceiling volumetric protection using audio technology

TotalGuard 🕡

- Uniquely comprehensive total floor-toceiling, wall-to-wall coverage protects you from break-ins, even via unconventional entry points.
- Customer online access gives you peace of mind, while our dedicated monitoring center maintains visual and audio surveillance around the clock