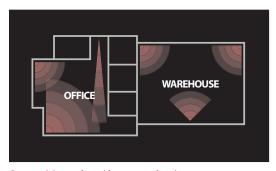

Coverage is incomplete without comprehensive audio technology

Wall-to-wall, floor-to-ceiling volumetric protection using audio technology

TotalGuard 🕡

- Uniquely comprehensive total floor-toceiling, wall-to-wall coverage protects you from break-ins, even via unconventional entry points.
- Customer online access gives you peace of mind, while our dedicated monitoring center maintains visual and audio surveillance around the clock