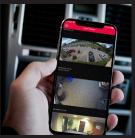

#### **FASTER POLICE RESPONSE**

Average Response Times\*

8 MINUTES SONITROL Verified Response

17 MINUTES
PRIVATE SECURITY GUARD

45 MINUTES
POLICE\* to Non-Verified Alarms

Live Videos 05/10/2018 13:37:49 PanoVu PTZ CH1 05/10/2018 13:37:50