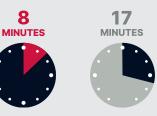

## **VERIFIED RESPONSE**

SONITROL's responsive monitoring framework guarantees better results and faster police response times to your business.

- More focused monitoring: With fewer accounts per monitoring operator—80% fewer assigned accounts than the national average—our monitoring personnel focus on your facility and respond immediately to any threat.
- **Real-time response:** SONITROL's audio-based alerts allow us to assess a false alarm, confirm an alert, dispatch police, and give real-time information to officers responding to your incident or classify it as a non-dispatchable false alarm.
- Fast action: SONITROL is approved for use in verified response municipalities, which means police respond 400% faster to a SONITROL-verified alarm. Police arrive on the scene an average of eight minutes after a SONITROL alert, versus 17 minutes for a private security guard call and 45 minutes for nonverified alarms.
- Better results: With one apprehension every 119 minutes, a SONITROL system is your best defense against loss or damage.

#### **FASTER POLICE RESPONSE** \* Average response times

SONITROL PRIVATE SECURITY RESPONSE GUARD

POLICE **TO NON-VERIFIED** ALARMS

\*Source: Salt Lake City Police Department

8

VERIFIED

**\*\*Varies By Location**