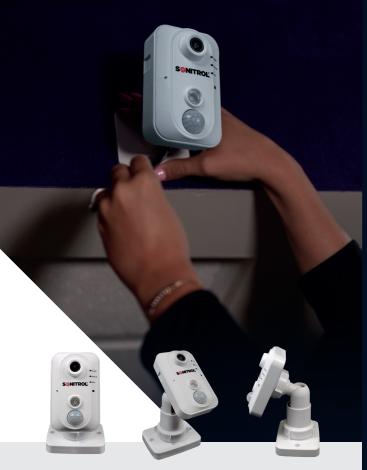

## WHY CHOOSE TotalGuard TO PROTECT YOUR BUILDING?

TotalGuard<sup>™</sup> is your intrusion and video system solution – built into one device. This standalone IoT panel has all-in-one and edge-based features that allow you to view into your business at anytime. TotalGuard<sup>™</sup> is an affordable solution that provides several benefits, including full volumetric intrusion coverage, high video image quality, digital zooming, edge-based recording options, motion detection, digital alarm generation, remote accessibility with the Sonitrol Mobile App, and wireless connectivity with cellular backup.

# **TotalGuard**

## SONITROL'S ALL-IN-ONE SOLUTION