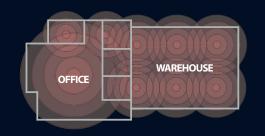

## **ADVANCED TECHNOLOGY**

Only SONITROL offers advanced impact-activated audio detection technology that trigger alerts faster than conventional motion alarms.

- More than 20% of our apprehensions occur before the criminal gains entry, whereas standard systems don't trigger an alarm until the criminal is inside the facility.
- Uniquely comprehensive total floor-to-ceiling, wall-to-wall coverage protects you from break-ins, even via unconventional entry points.
- Customer online access gives you peace of mind, while our dedicated monitoring center maintains visual and audio surveillance around the clock.

Wall-to-wall, floor-to-ceiling volumetric protection using audio technology