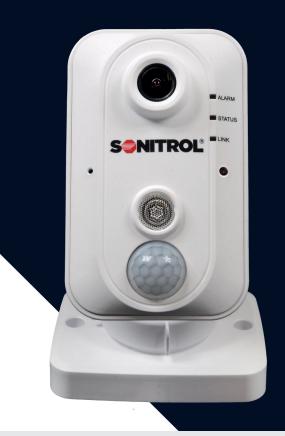

## WHY CHOOSE TotalGuard TO PROTECT YOUR BUILDING?

TotalGuard<sup>™</sup> is your intrusion and video system solution – built into one device. This standalone IoT panel has all-in-one and edge-based features that allow you to view into your business at anytime. TotalGuard<sup>™</sup> is an affordable solution that provides several benefits, including full volumetric intrusion coverage, high video image quality, digital zooming, edge-based recording options, motion detection, digital alarm generation, remote accessibility with the Sonitrol Mobile App, and wireless connectivity with cellular backup.

# **TotalGuard**