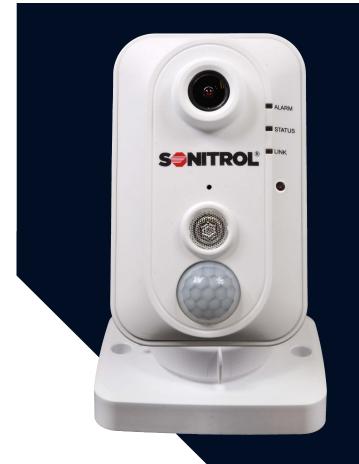

# WHY CHOOSE TotalGuard TO PROTECT YOUR BUILDING?

TotalGuard™ is your intrusion and video system solution – built into one device. This standalone IoT panel has all-in-one and edge-based features that allow you to view into your business at anytime. TotalGuard™ is an affordable solution that provides several benefits, including full volumetric intrusion coverage, high video image quality, digital zooming, edge-based recording options, motion detection, digital alarm generation, remote accessibility with the Sonitrol Mobile App, and wireless connectivity with cellular backup.

# SONITROL'S ALL-IN-ONE SOLUTION

## AFFORDABLE SECURITY FOR BUSINESS OWNERS

TotalGuard™ is an all-in-one security solution for small to medium sized businesses that provides full volumetric and video intrusion coverage. The TotalGuard™ solution provides: