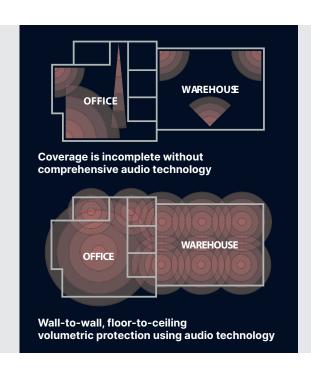

#### **ADVANCED TECHNOLOGY**

Only SONITROL offers advanced impact-activated audio detection technology that trigger alerts faster than conventional motion alarms.

- More than 20% of our apprehensions occur before the criminal gains entry, whereas standard systems don't trigger an alarm until the criminal is inside the facility.
- Uniquely comprehensive total floor-to-ceiling, wall-to-wall coverage protects you from break-ins, even via unconventional entry points.
- Customer online access gives you peace of mind, while our dedicated monitoring center maintains visual and audio surveillance around the clock.