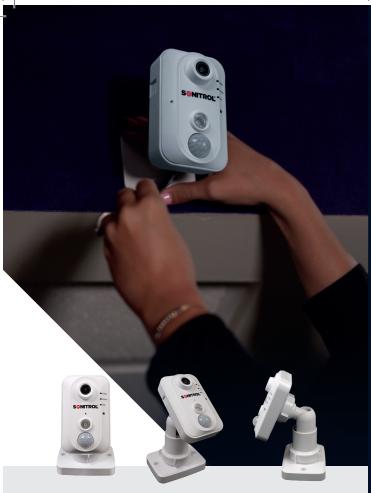

# WHY CHOOSE TotalGuard TO PROTECT YOUR BUILDING?

TotalGuard™ is your intrusion and video system solution – built into one device. This standalone IoT panel has all-in-one and edge-based features that allow you to view into your business at anytime. TotalGuard™ is an affordable solution that provides several benefits, including full volumetric intrusion coverage, high video image quality, digital zooming, edge-based recording options, motion detection, digital alarm generation, remote accessibility with the Sonitrol Mobile App, and wireless connectivity with cellular backup.

# SONITROL'S ALL-IN-ONE SOLUTION

## AFFORDABLE SECURITY FOR BUSINESS OWNERS

TotalGuard™ is an all-in-one security solution for small to medium sized businesses that provides full volumetric and video intrusion coverage. The TotalGuard™ solution provides:

- Audio & Video Intrusion Coverage
- Motion Detection
- Live View, Arm/Disarm with the Sonitrol Mobile App
- Video Surveillance
- Monitored 24/7 by Professionals When Armed